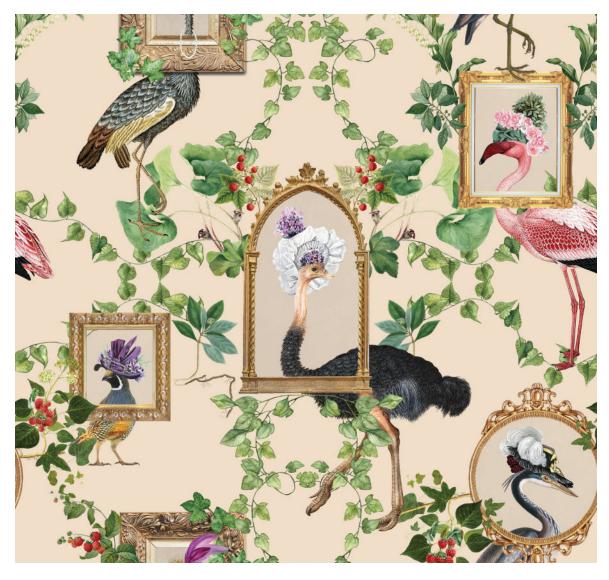

## THE CHARLATANS

in Latte - COTTON SATEEN

Manufacturer: Limone Home

Ref: CHCLA - 01

Repeat: H: 71cm / 28 in

V: 71cm / 28 in

Width: 136cm / 55 in

Content: 98% Cotton