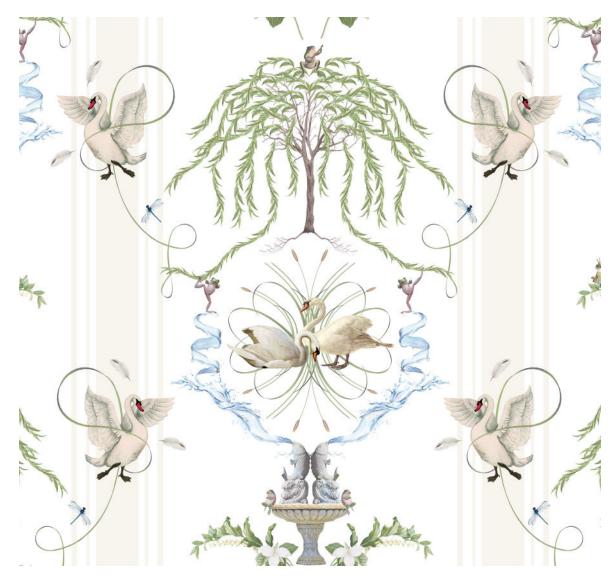

## SWAN SERENADE in Pearl - LINEN

| Manufacturer:       | Limone Home       |
|---------------------|-------------------|
| Ref:                | SSLPE - 01        |
| Repeat:             | H: 120cm / 47 in  |
|                     | V: 85cm / 33.5 in |
| Width:              | 136cm / 53.5 in   |
| Content:            | 100% Linen        |
| Weight:             | 320g / m2         |
| Martindale<br>Rubs: | 22,000+           |

Our upholstery grade linen is soft and smooth to the touch, is sustainable and ethically woven. It is hand printed with reactive dyes to achieve superb colourfastness.

Use: upholstery, drapery, soft furnishings.