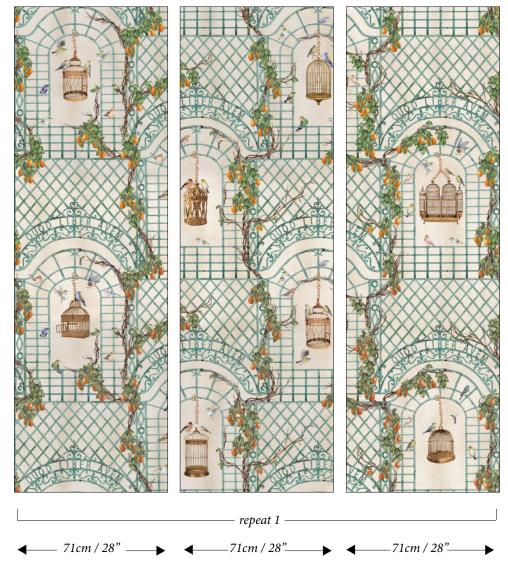

## in Mint - WALLPAPER

Manufacturer: Limone Home Ref: SAWMI - 01

Repeat: 213 cm horizontal,

213 cm vertical

Pattern Match: Straight match

Finish: Non-woven matt

Content: Latex saturated 30%

recycled/70% renewable cellulose fibres. PVC free.

Pattern Width: 213 cm / 83.9"

Paper Width: 76.2 cm / 30" (untrimmed)

Weight: 350g/m<sup>3</sup>

Fire Rating: USA - ASTM-E84: Class A

AUS - AS-3837: Group 1

Installation: Supplied untrimmed with 2cm bleed

each side for double-cut installation. Paste the wall with heavy duty paste.