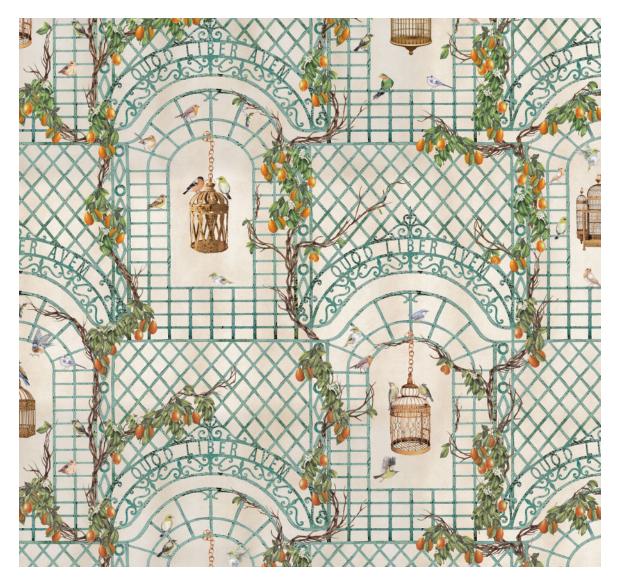

## SAOIRSE in Mint - LINEN

| Manufacturer:       | Limone Home      |
|---------------------|------------------|
| Ref:                | SALMI - 01       |
| Repeat:             | H: 213cm / 84 in |
|                     | V: 213cm / 84 in |
| Width:              | 136cm / 55 in    |
| Content:            | 100% Linen       |
| Weight:             | 320g / m2        |
| Martindale<br>Rubs: | 22,000+          |

Our upholstery grade linen is soft and smooth to the touch, is sustainable and ethically woven. It is hand printed with reactive dyes to achieve superb colourfastness.

Use: upholstery, drapery, soft furnishings.