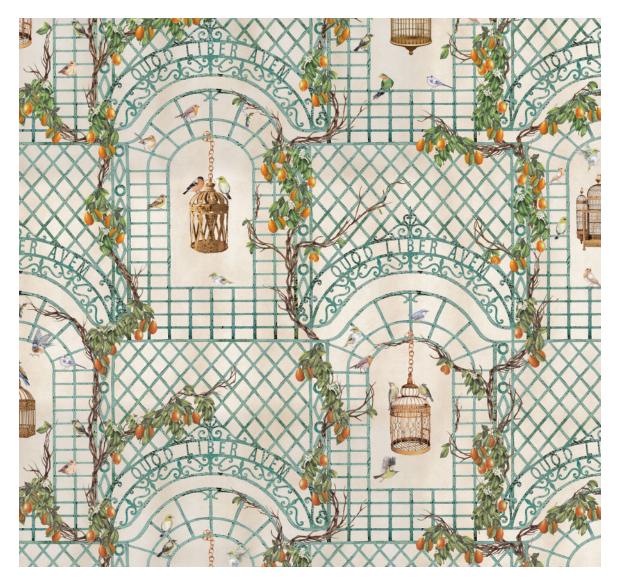

## **SAOIRSE** *in Mint - COTTON SATEEN*

| Manufacturer: | Limone Home               | Our upholstery grade cotton sateen is smooth to the touch<br>and performs extraordinarily well as upholstery thanks to a<br>high Martindale rating. It is hand printed with reactive dyes to<br>achieve superb colourfastness. |
|---------------|---------------------------|--------------------------------------------------------------------------------------------------------------------------------------------------------------------------------------------------------------------------------|
| Ref:          | SACMI - 01                |                                                                                                                                                                                                                                |
| Repeat:       | H: 213cm / 84 in          |                                                                                                                                                                                                                                |
|               | V: 213cm / 84 in          | Use: upholstery, drapery, soft furnishings.                                                                                                                                                                                    |
| Width:        | 136cm / 55 in             | Sold by the yard/metre.                                                                                                                                                                                                        |
| Content:      | 98% Cotton<br>2% Elastane | Get in touch instantly>                                                                                                                                                                                                        |
| Weight:       | 227g / m2                 | Email us, or call. Our contact info is<br>instantly displayed on your phone.                                                                                                                                                   |
| Martindale    | 30,000+                   |                                                                                                                                                                                                                                |
|               |                           |                                                                                                                                                                                                                                |