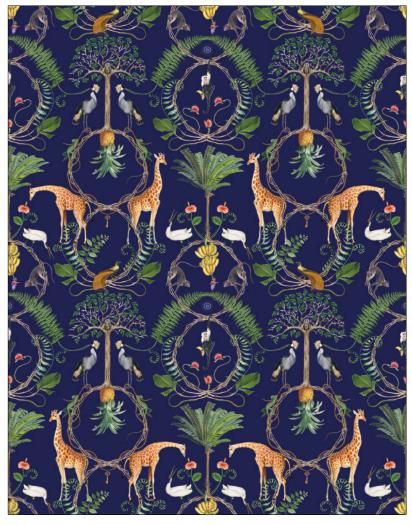

## SALMAGUNDI

## in Midnight - WALLPAPER

Care:

Manufacturer: Limone Home

Ref: SAWMI - 02

Repeat:

71 cm horizontal, 91 cm vertical

Pattern Match: Straight match

Finish: Non-woven matt

Content: Latex saturated 30%

recycled/70% renewable cellulose fibres. PVC free.

Pattern Width: 71 cm / 28"

Paper Width: 76.2 cm / 30" (untrimmed)

Weight: 350g/m<sup>3</sup>

Fire Rating: USA - ASTM-E84: Class A