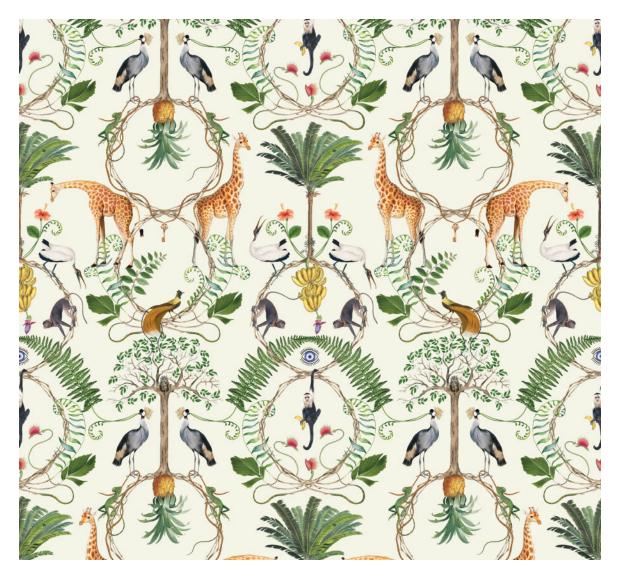

## SALMAGUNDI

in Birch - COTTON SATEEN

Manufacturer: Limone Home

Ref: SACBI - 01

Repeat: H: 100cm / 39.4 in

V: 128.6cm / 50.6 in

Width: 136cm / 53.5 in

Content: 98% Cotton,

2% Elastane

Weight: 227g / m2

Martindale 30,000+

Our upholstery grade cotton sateen is smooth to the touch and performs extraordinarily well as upholstery thanks to a high Martindale rating. It is hand printed with reactive dyes to achieve superb colourfastness.

Use: upholstery, drapery, soft furnishings.

*Sold by the yard/metre.* 