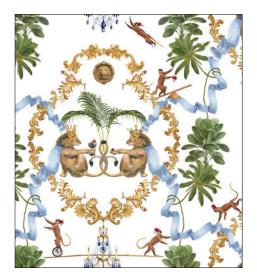

## PRODIGAL JUNGLE

## in Cloud - WALLPAPER

Manufacturer: Limone Home

Ref: PRWCL - 01

Repeat: 106.5 cm horizontal,

75 cm vertical

Pattern Match: Straight match

Finish: Non-woven matt

Content: Latex saturated 30%

recycled/70% renewable

cellulose fibres. PVC free.

Pattern Width: 106.5 cm / 41.9"

Paper Width: 76.2 cm / 30" (untrimmed)

Weight: 350g/m<sup>3</sup>

Fire Rating: USA - ASTM-E84: Class A

AUS - AS-3837: Group 1