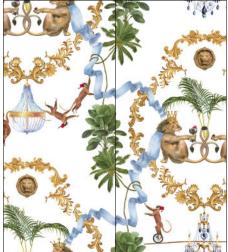

repeat 1 \_\_\_\_\_ repeat 2 \_\_\_\_\_

——— 71cm / 28"———

71cm / 28" —

71cm / 28"

## in Cloud - WALLPAPER

Manufacturer: Limone Home

Ref: PRWCL - 01

Repeat: 106.5 cm horizontal,

75 cm vertical

Pattern Match: Straight match

Finish: Non-woven matt

Content: Latex saturated 30%

recycled/70% renewable

cellulose fibres. PVC free.

Pattern Width: 106.5 cm / 41.9"

Paper Width: 76.2 cm / 30" (untrimmed)

Weight: 350g/m<sup>3</sup>

Fire Rating: USA - ASTM-E84: Class A

AUS - AS-3837: Group 1