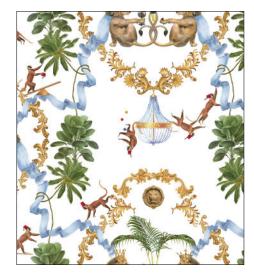

## PRODIGAL JUNGLE

## in Cloud - WALLPAPER

Manufacturer: Limone Home

Ref: PRWCL - 01

Repeat: 106.5 cm horizontal,

75 cm vertical

Pattern Match: Straight match

Finish: Non-woven matt

Content: Latex saturated 30%

recycled/70% renewable

cellulose fibres. PVC free.

Pattern Width: 106.5 cm / 41.9"

Paper Width: 76.2 cm / 30" (untrimmed)

Weight: 350g/m<sup>3</sup>

Fire Rating: USA - ASTM-E84: Class A

AUS - AS-3837: Group 1