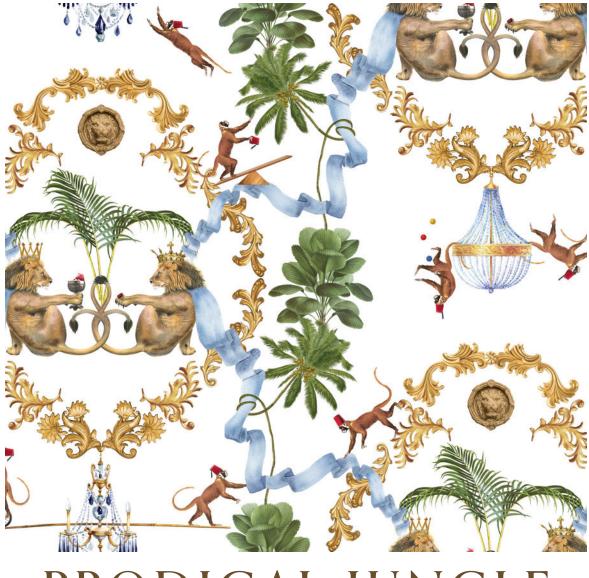

## PRODIGAL JUNGLE in Cloud - LINEN

| Manufacturer:       | Limone Home        |
|---------------------|--------------------|
| Ref:                | PRLCL - 01         |
| Repeat:             | H: 106.5cm / 42 in |
|                     | V: 75cm / 29.5 in  |
| Width:              | 136cm / 55 in      |
| Content:            | 100% Linen         |
| Weight:             | 320g / m2          |
| Martindale<br>Rubs: | 22,000+            |

Our upholstery grade linen is soft and smooth to the touch, is sustainable and ethically woven. It is hand printed with reactive dyes to achieve superb colourfastness.

Use: upholstery, drapery, soft furnishings.