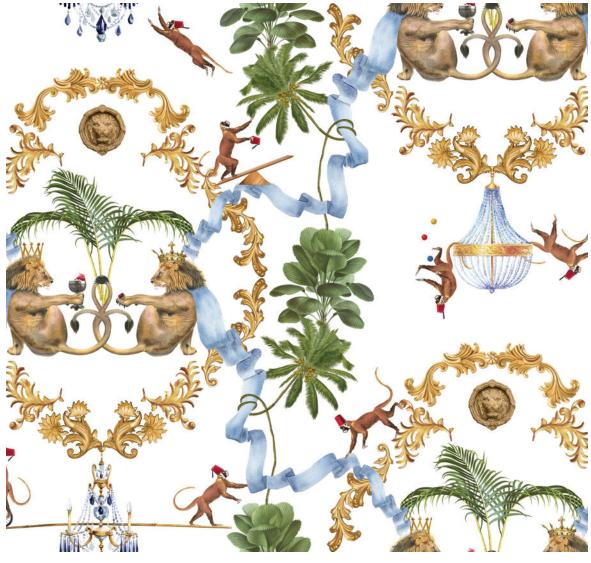

## PRODIGAL JUNGLE in Cloud - COTTON SATEEN

| Manufacturer: | Limone Home               | 0        |
|---------------|---------------------------|----------|
| Ref:          | PRCCL - 01                | ar<br>hi |
| Repeat:       | H: 106.5cm / 42 in        | ac       |
|               | V: 75cm / 29.5 in         | U        |
| Width:        | 136cm / 55 in             | Sa       |
| Content:      | 98% Cotton<br>2% Elastane |          |
| Weight:       | 227g / m2                 |          |
| Martindale    | 30,000+                   |          |

Our upholstery grade cotton sateen is smooth to the touch and performs extraordinarily well as upholstery thanks to a high Martindale rating. It is hand printed with reactive dyes to achieve superb colourfastness.