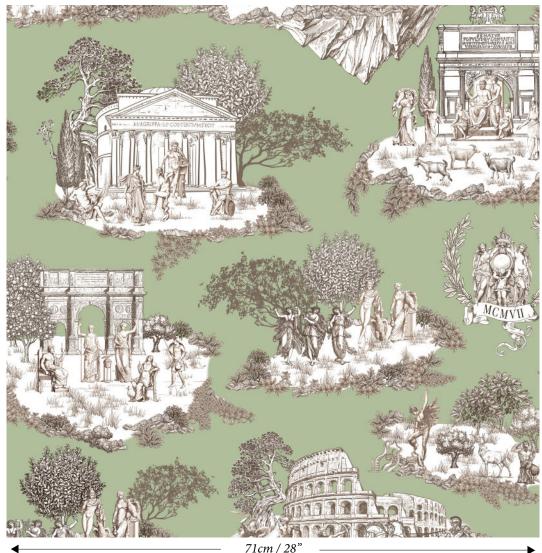

## **OLYMPIA**

## in Mint - WALLPAPER

Care:

Manufacturer: Limone Home Ref: OLWMI - 05

Repeat: 71 cm horizontal,

71 cm vertical

Pattern Match: Straight match

Finish: Non-woven matt

Content: Latex saturated 30% recycled/70% renewable

cellulose fibres. PVC free.

Pattern Width: 71 cm / 28"

Paper Width: 76.2 cm / 30" (untrimmed)

Weight:  $350g/m^{3}$  Fire Rating: USA - ASTM-E84: Class A

AUS - AS-3837: Group 1

Supplied untrimmed with 2cm bleed Installation: