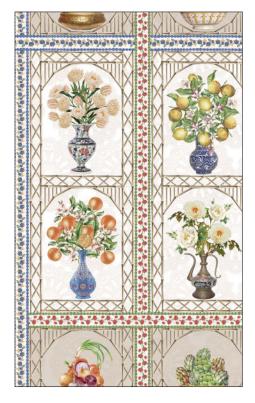

## NATURE MORTE

## in Flax - WALLPAPER

Manufacturer: Limone Home

Ref: NAWFL - 02

Repeat: 106.5 cm horizontal,

110 cm vertical

Pattern Match: Straight match
Finish: Non-woven matt
Content: Latex saturated 30%

recycled/70% renewable cellulose fibres. PVC free.

Pattern Width: 106.5 cm / 41.9"

Paper Width: 76.2 cm / 30" (untrimmed)

Weight: 350g/m<sup>3</sup>

Fire Rating: USA - ASTM-E84: Class A AUS - AS-3837: Group 1

Installation: Supplied untrimmed with 2cm bleed