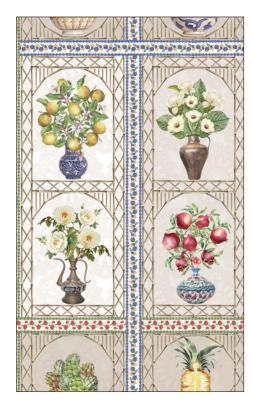

## NATURE MORTE

## in Flax - WALLPAPER

Manufacturer: Limone Home

Ref: NAWFL - 02

Repeat: 106.5 cm horizontal,

110 cm vertical

Pattern Match: Straight match
Finish: Non-woven matt
Content: Latex saturated 30%

recycled/70% renewable cellulose fibres. PVC free.

Pattern Width: 106.5 cm / 41.9"

Paper Width: 76.2 cm / 30" (untrimmed)

Weight: 350g/m<sup>3</sup>

Fire Rating: USA - ASTM-E84: Class A AUS - AS-3837: Group 1

Installation: Supplied untrimmed with 2cm bleed