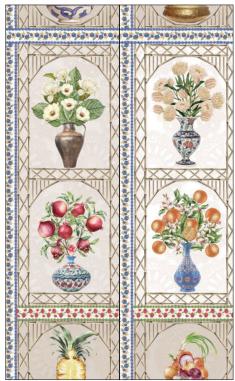

## NATURE MORTE

## in Flax - WALLPAPER

Manufacturer: Limone Home

Ref: NAWFL - 02

Repeat: 106.5 cm horizontal,

110 cm vertical

Pattern Match: Straight match
Finish: Non-woven matt
Content: Latex saturated 30%

recycled/70% renewable cellulose fibres. PVC free.

Pattern Width: 106.5 cm / 41.9"

Paper Width: 76.2 cm / 30" (untrimmed)

Weight: 350g/m<sup>3</sup>

Fire Rating: USA - ASTM-E84: Class A AUS - AS-3837: Group 1

Installation: Supplied untrimmed with 2cm bleed