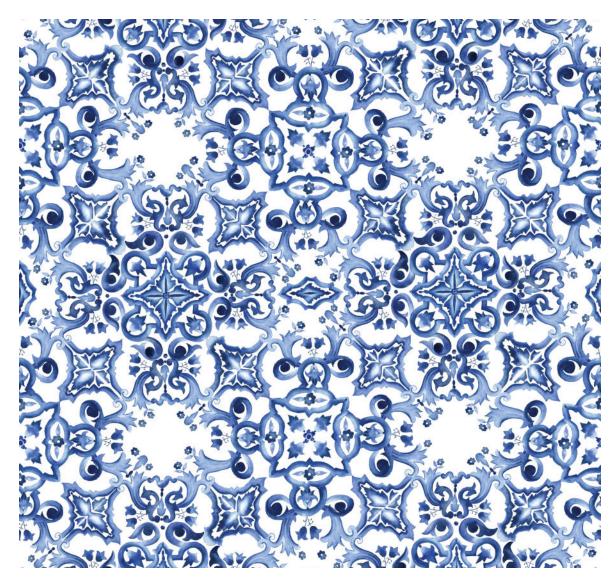

## MAIOLICA

## in Azure - COTTON SATEEN

Manufacturer: Limone Home

Ref: MACAZ - 01

Repeat: H: 71cm / 28 in

V: 71cm / 28 in

Width: 136cm / 53.5 in

Content: 98% Cotton

2% Elastane

Weight: 227g / m2

Martindale 30,000+

Our upholstery grade cotton sateen is smooth to the touch and performs extraordinarily well as upholstery thanks to a high Martindale rating. It is hand printed with reactive dyes to

achieve superb colourfastness.

Use: upholstery, drapery, soft furnishings.

*Sold by the yard/metre.* 