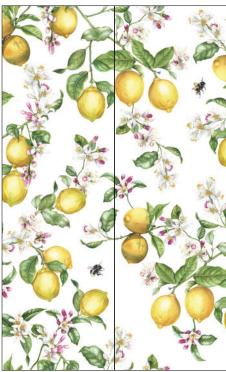

## LIMONE

## in Parchment - WALLPAPER

Manufacturer: Limone Home

Ref: LIWPA - 01

Repeat: 106.5 cm horizontal,

106.5 cm vertical

Pattern Match: Straight match
Finish: Non-woven matt

Content: Latex saturated 30%

recycled/70% renewable cellulose fibres. PVC free.

Pattern Width: 106.5 cm / 41.9"

Paper Width: 76.2 cm / 30" (untrimmed)

Weight: 350g/m<sup>3</sup>

Fire Rating: USA - ASTM-E84: Class A AUS - AS-3837: Group 1

Installation: Supplied untrimmed with 2cm bleed