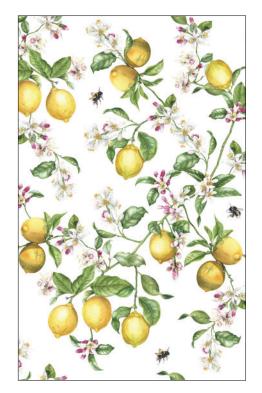

## LIMONE

## in Parchment - WALLPAPER

Manufacturer: Limone Home

Ref: LIWPA - 01

Repeat: 106.5 cm horizontal,

106.5 cm vertical

Pattern Match: Straight match
Finish: Non-woven matt

Content: Latex saturated 30%

recycled/70% renewable cellulose fibres. PVC free.

Pattern Width: 106.5 cm / 41.9"

Paper Width: 76.2 cm / 30" (untrimmed)

Weight: 350g/m<sup>3</sup>

Fire Rating: USA - ASTM-E84: Class A AUS - AS-3837: Group 1

Installation: Supplied untrimmed with 2cm bleed