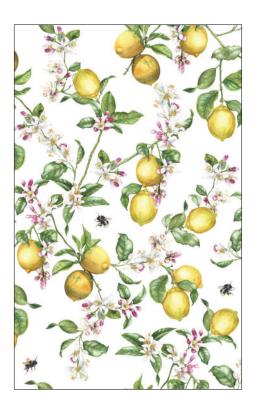

## LIMONE

## in Parchment - WALLPAPER

Manufacturer: Limone Home

Ref: LIWPA - 01

Repeat: 106.5 cm horizontal,

106.5 cm vertical

Pattern Match: Straight match
Finish: Non-woven matt

Content: Latex saturated 30%

recycled/70% renewable cellulose fibres. PVC free.

Pattern Width: 106.5 cm / 41.9"

Paper Width: 76.2 cm / 30" (untrimmed)

Weight: 350g/m<sup>3</sup>

Fire Rating: USA - ASTM-E84: Class A AUS - AS-3837: Group 1

Installation: Supplied untrimmed with 2cm bleed