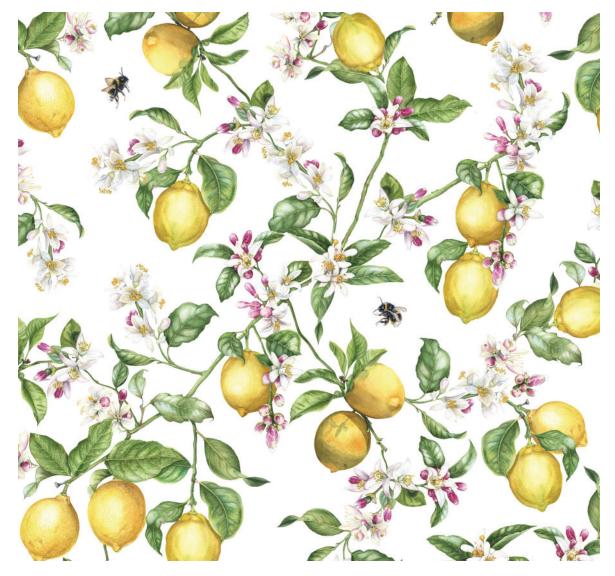

## LIMONE in Parchment - COTTON SATEEN

| Manufacturer: | Limone Home               |
|---------------|---------------------------|
| Ref:          | LICPA - 01                |
| Repeat:       | H: 100cm / 39 in          |
|               | V: 100cm / 39 in          |
| Width:        | 136cm / 53.5 in           |
| Content:      | 98% Cotton<br>2% Elastane |
| Weight:       | 227g / m2                 |
| Martindale    | 30,000+                   |