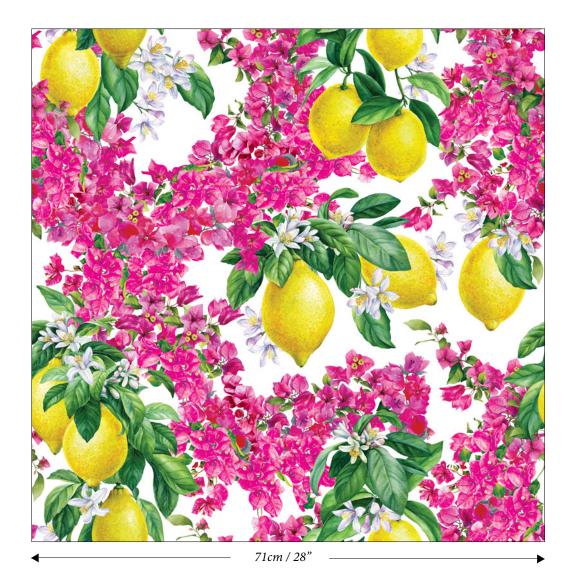

## AMALFI in Brights - WALLPAPER

| Manufacturer:<br>Ref: | Limone Home<br>AMWBR - 01                                                    | Fire Rating:                                                                                            | USA - ASTM-E84: Class A<br>AUS - AS-3837: Group 1                                                                    |
|-----------------------|------------------------------------------------------------------------------|---------------------------------------------------------------------------------------------------------|----------------------------------------------------------------------------------------------------------------------|
| Repeat:               | 71 cm horizontal,<br>71 cm vertical                                          | Installation:                                                                                           | Supplied untrimmed with 2cm bleed<br>each side for double-cut installation.<br>Paste the wall with heavy duty paste. |
| Pattern Match:        | Straight match                                                               | Care:                                                                                                   | Washable with soft cloth and water                                                                                   |
| Finish:               | Non-woven matt                                                               |                                                                                                         | only. Do not scrub.                                                                                                  |
| Content:              | Latex saturated 30%<br>recycled/70% renewable<br>cellulose fibres. PVC free. |                                                                                                         |                                                                                                                      |
| Pattern Width:        | 71 cm / 28"                                                                  | Get in touch instantly><br>Email us, or call. Our contact info is<br>instantly displayed on your phone. |                                                                                                                      |
| Paper Width:          | 76.2 cm / 30" (untrimmed)                                                    |                                                                                                         |                                                                                                                      |
| Weight:               | 350g/m <sup>3</sup>                                                          |                                                                                                         |                                                                                                                      |